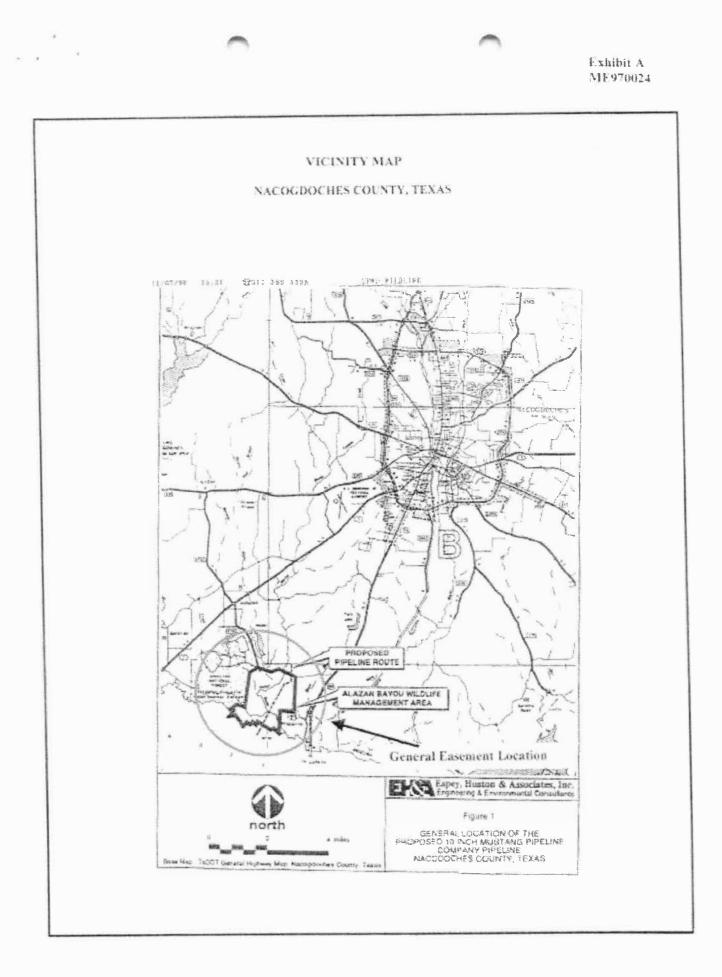

## B. <u>The Westlake Easements</u>

Following the 2023 transfer, Express learned that Westlake was asserting the same easement rights that are properly held by Express.<sup>9</sup> Relevant to this dispute, on or about November 10, 2006, a Westlake-affiliated company acquired assets of Mustang Pipeline Company, including its pipeline and its purported easement rights conveyed between 1996 and 2017 from landowners

("Westlake Landowners"), including Winston Land & Cattle Company<sup>10</sup> and Texas Parks & Wildlife ("TPWD").<sup>11</sup> The Mustang Pipeline was completed in 1997.<sup>12</sup> Westlake purports to have acquired the alleged easement on or about May 17, 2017, and TWPD renewed the easement with Westlake on or about September 25, 2017.<sup>13</sup>

The Westlake Easements cover a designated route that crosses the Gulf Easements and tabuts and intersects the Gulf Pipeline.<sup>14</sup> In constructing the pipeline, Westlake or its predecessor dug up and removed parts of the Gulf Pipeline on TPWD land in Nacogdoches County.<sup>15</sup> Below is a graphic of the two pipelines over the relevant property in Angelina and Nacogdoches Counties. The red line illustrates the Westlake Pipeline (also called the "Buckeye Pipeline"), the blue line is the Gulf Pipeline, and the yellow area represents the Gulf Easements:<sup>16</sup>