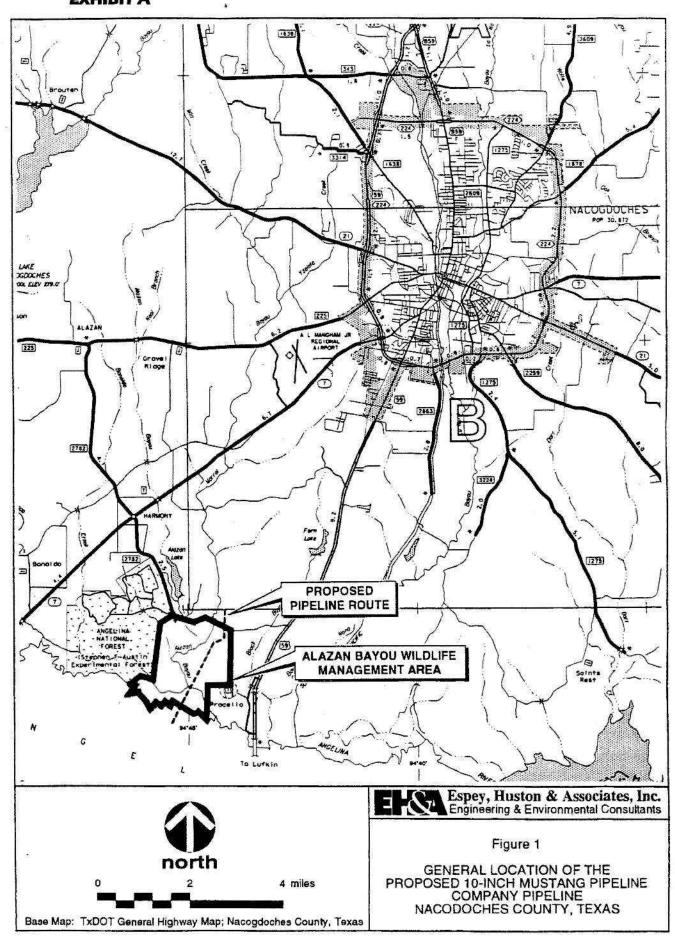

The Westlake Easements cover a designated route that crosses the Gulf Easements and tabuts and intersects the Gulf Pipeline.<sup>14</sup> In constructing the pipeline, Westlake or its predecessor dug up and removed parts of the Gulf Pipeline on TPWD land in Nacogdoches County.<sup>15</sup> Below is a graphic of the two pipelines over the relevant property in Angelina and Nacogdoches Counties. The red line illustrates the Westlake Pipeline (also called the "Buckeye Pipeline"), the blue line is the Gulf Pipeline, and the yellow area represents the Gulf Easements:<sup>16</sup>