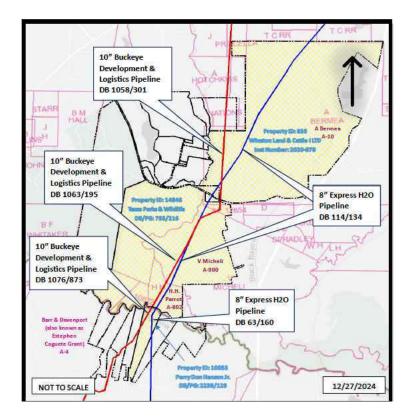

The Westlake Easements cover a designated route that crosses the Gulf Easements and tabuts and intersects the Gulf Pipeline.<sup>14</sup> In constructing the pipeline, Westlake or its predecessor dug up and removed parts of the Gulf Pipeline on TPWD land in Nacogdoches County.<sup>15</sup> Below is a graphic of the two pipelines over the relevant property in Angelina and Nacogdoches Counties. The red line illustrates the Westlake Pipeline (also called the "Buckeye Pipeline"), the blue line is the Gulf Pipeline, and the yellow area represents the Gulf Easements:<sup>16</sup>

Here, Express and Westlake's rights are irreconcilable on multiple counts:

• Express has the present right to own and operate the Gulf Pipeline. Westlake's predecessor could not exercise its rights under the Westlake Easements without destroying portions of the Gulf Pipeline. This creates an irreconcilable conflict between the rights Express already exercises under the Gulf Easements and the *only* right Westlake could possess under the Westlake Easements. The map demonstrates this actual conflict: <sup>81</sup>

<sup>&</sup>lt;sup>81</sup> <u>Exhibit N</u> (Aff. J. Yost) (authenticating map).

- Any future use by Westlake is also an irreconcilable conflict because:
  - $\circ$  Express has unlimited rights to build pipelines anywhere on the properties. Express cannot exercise this right if other pipelines (*e.g.*, the Westlake Pipeline) exist under the properties.
  - Express has the right to build and operate pipelines at any location and any depth under the properties. A right by Express to build anywhere (and everywhere) cannot coexist with a right by anyone else to build anywhere at all. Westlake possessing the mere right to build and operate pipelines under the Properties—let alone exercising that right via the Westlake Pipeline—irreconcilably conflict with Express's blanket easement.