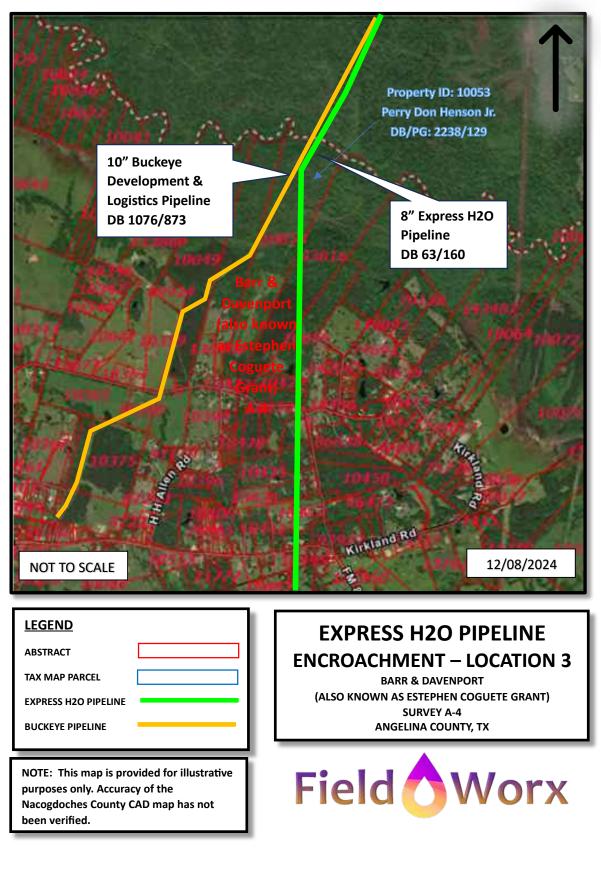

The Westlake Easements cover a designated route that crosses the Gulf Easements and tabuts and intersects the Gulf Pipeline.<sup>14</sup> In constructing the pipeline, Westlake or its predecessor dug up and removed parts of the Gulf Pipeline on TPWD land in Nacogdoches County.<sup>15</sup> Below is a graphic of the two pipelines over the relevant property in Angelina and Nacogdoches Counties. The red line illustrates the Westlake Pipeline (also called the "Buckeye Pipeline"), the blue line is the Gulf Pipeline, and the yellow area represents the Gulf Easements:<sup>16</sup>

Likewise, the Barr & Davenport portion of the Westlake Easement conveyed by Marie Stephens on or about August 1, 1996, is similarly restricted.<sup>20</sup> The grantee's rights are limited to a 50-foot easement to construct one pipeline on a specific route dictated in the agreement.