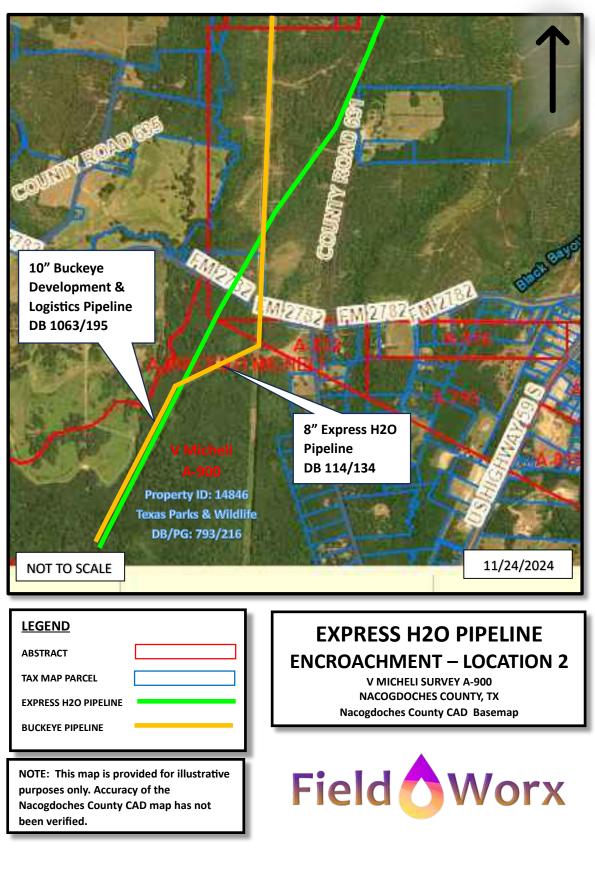

The Westlake Easements cover a designated route that crosses the Gulf Easements and tabuts and intersects the Gulf Pipeline.<sup>14</sup> In constructing the pipeline, Westlake or its predecessor dug up and removed parts of the Gulf Pipeline on TPWD land in Nacogdoches County.<sup>15</sup> Below is a graphic of the two pipelines over the relevant property in Angelina and Nacogdoches Counties. The red line illustrates the Westlake Pipeline (also called the "Buckeye Pipeline"), the blue line is the Gulf Pipeline, and the yellow area represents the Gulf Easements:<sup>16</sup>

<sup>&</sup>lt;sup>16</sup> Exhibit N (Aff. J. Yost) (authenticating map).

The Westlake Easements are limited in time and scope, and certainly not expansive like the Gulf Easements. For example, the Westlake Easement on TPWD property are non-exclusive, limited to 10 years, measures 649.74 rods long and 35' wide with 17.5' on either side of the centerline of the pipeline, and only allow for 1-10.75" pipeline to move petrochemical produced across an area in Alazan Bayou WMA.<sup>17</sup> The most recent TWPD easement terminates in December 2027.<sup>18</sup>

Westlake admits that Express's easement rights date back to 1910,<sup>21</sup> and TPWD admits and agrees that Express's easement rights supersede TWDP ownership of the Alazan Bayou property.<sup>22</sup> Specifically, an internal TPWD email, dated July 19, 2023, states: "It appears that Gulf Pipeline owned and operated a pipeline within this easement that crossed the Alazan Bayou WMA from south to north, back during from 1910, 1914, 1922 and 1925."<sup>23</sup> That the Gulf Easements pre-date the Westlake Easements by many years cannot be disputed.