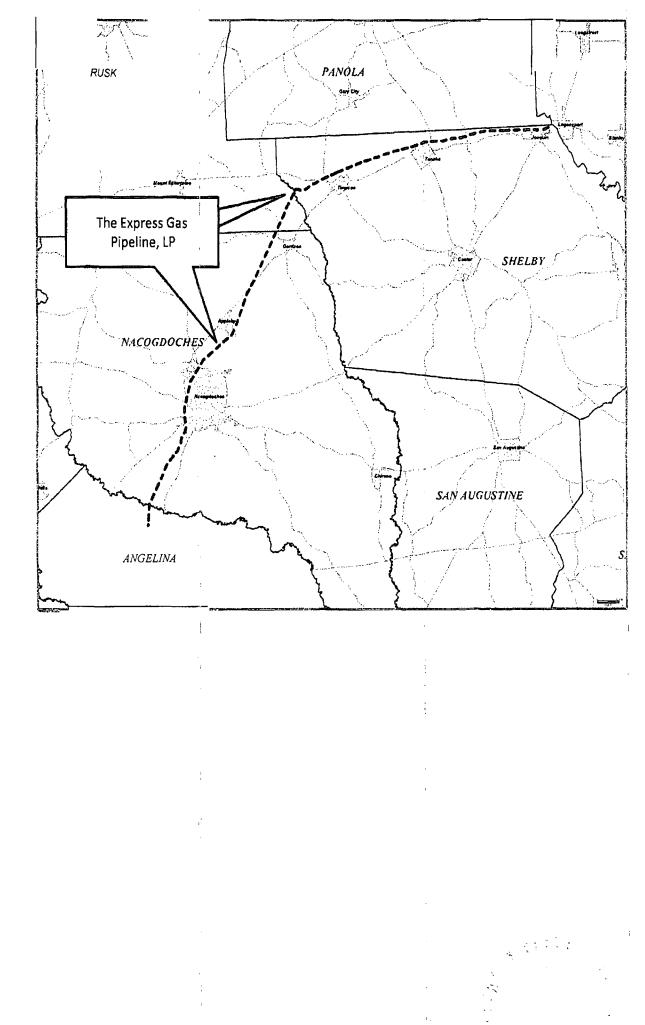

The Westlake Easements cover a designated route that crosses the Gulf Easements and tabuts and intersects the Gulf Pipeline.<sup>14</sup> In constructing the pipeline, Westlake or its predecessor dug up and removed parts of the Gulf Pipeline on TPWD land in Nacogdoches County.<sup>15</sup> Below is a graphic of the two pipelines over the relevant property in Angelina and Nacogdoches Counties. The red line illustrates the Westlake Pipeline (also called the "Buckeye Pipeline"), the blue line is the Gulf Pipeline, and the yellow area represents the Gulf Easements:<sup>16</sup>

Here, Express and Westlake's rights are irreconcilable on multiple counts:

• Express has the present right to own and operate the Gulf Pipeline. Westlake's predecessor could not exercise its rights under the Westlake Easements without destroying portions of the Gulf Pipeline. This creates an irreconcilable conflict between the rights Express already exercises under the Gulf Easements and the *only* right Westlake could possess under the Westlake Easements. The map demonstrates this actual conflict: <sup>81</sup>

<sup>&</sup>lt;sup>81</sup> <u>Exhibit N</u> (Aff. J. Yost) (authenticating map).

- Any future use by Westlake is also an irreconcilable conflict because:
  - $\circ$  Express has unlimited rights to build pipelines anywhere on the properties. Express cannot exercise this right if other pipelines (*e.g.*, the Westlake Pipeline) exist under the properties.
  - Express has the right to build and operate pipelines at any location and any depth under the properties. A right by Express to build anywhere (and everywhere) cannot coexist with a right by anyone else to build anywhere at all. Westlake possessing the mere right to build and operate pipelines under the Properties—let alone exercising that right via the Westlake Pipeline—irreconcilably conflict with Express's blanket easement.