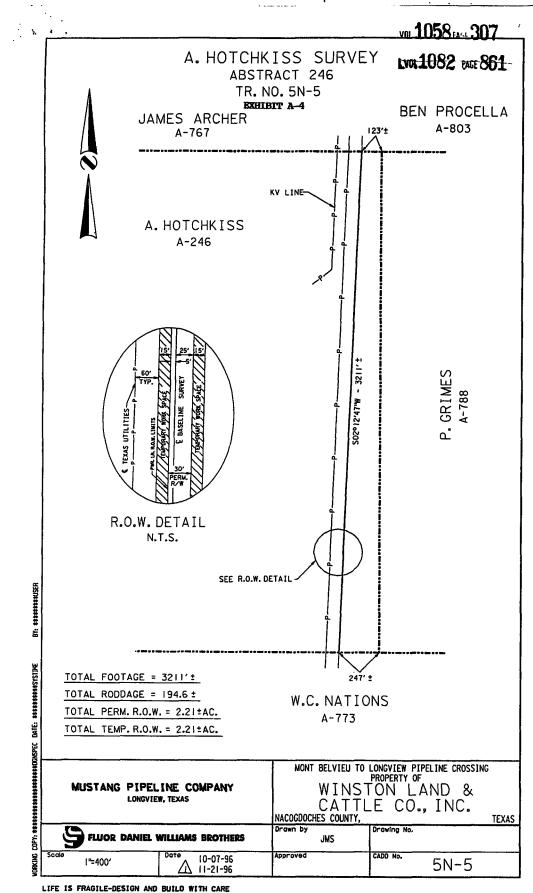

("Westlake Landowners"), including Winston Land & Cattle Company<sup>10</sup> and Texas Parks & Wildlife ("TPWD").<sup>11</sup> The Mustang Pipeline was completed in 1997.<sup>12</sup> Westlake purports to have acquired the alleged easement on or about May 17, 2017, and TWPD renewed the easement with Westlake on or about September 25, 2017.<sup>13</sup>

The Westlake Easements cover a designated route that crosses the Gulf Easements and tabuts and intersects the Gulf Pipeline.<sup>14</sup> In constructing the pipeline, Westlake or its predecessor dug up and removed parts of the Gulf Pipeline on TPWD land in Nacogdoches County.<sup>15</sup> Below is a graphic of the two pipelines over the relevant property in Angelina and Nacogdoches Counties. The red line illustrates the Westlake Pipeline (also called the "Buckeye Pipeline"), the blue line is the Gulf Pipeline, and the yellow area represents the Gulf Easements:<sup>16</sup>

<sup>&</sup>lt;sup>10</sup> Exhibit H (Winston and Stephens Right of Way Agreement, Express H2O0000281-290, 307-310).

<sup>&</sup>lt;sup>11</sup> Exhibit I (1997 TPWD Easement, Express H2O000291-306); Westlake Answer, p 5-6.

<sup>&</sup>lt;sup>12</sup> Exhibit J (DEF 05.000030).

<sup>&</sup>lt;sup>13</sup> Exhibit K (2017 Conveyance between TPWD and Mustang).

<sup>&</sup>lt;sup>14</sup> Exhibit C at 3 (Aff. A. Meade).

<sup>&</sup>lt;sup>15</sup> Exhibit B at 2 (Aff. L. Wright).