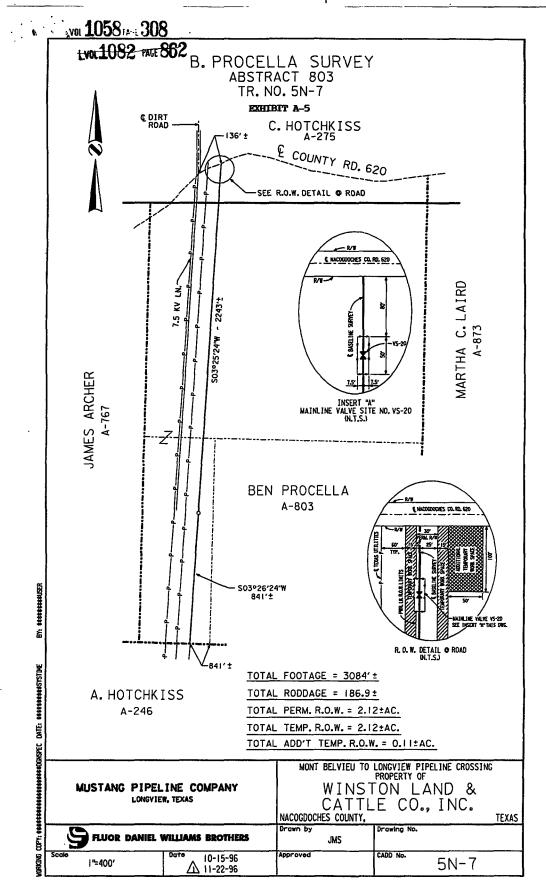

("Westlake Landowners"), including Winston Land & Cattle Company<sup>10</sup> and Texas Parks & Wildlife ("TPWD").<sup>11</sup> The Mustang Pipeline was completed in 1997.<sup>12</sup> Westlake purports to have acquired the alleged easement on or about May 17, 2017, and TWPD renewed the easement with Westlake on or about September 25, 2017.<sup>13</sup>

The Westlake Easements cover a designated route that crosses the Gulf Easements and tabuts and intersects the Gulf Pipeline.<sup>14</sup> In constructing the pipeline, Westlake or its predecessor dug up and removed parts of the Gulf Pipeline on TPWD land in Nacogdoches County.<sup>15</sup> Below is a graphic of the two pipelines over the relevant property in Angelina and Nacogdoches Counties. The red line illustrates the Westlake Pipeline (also called the "Buckeye Pipeline"), the blue line is the Gulf Pipeline, and the yellow area represents the Gulf Easements:<sup>16</sup>

<sup>&</sup>lt;sup>10</sup> Exhibit H (Winston and Stephens Right of Way Agreement, Express H2O0000281-290, 307-310).

<sup>&</sup>lt;sup>11</sup> Exhibit I (1997 TPWD Easement, Express H2O000291-306); Westlake Answer, p 5-6.

<sup>&</sup>lt;sup>12</sup> Exhibit J (DEF 05.000030).

<sup>&</sup>lt;sup>13</sup> Exhibit K (2017 Conveyance between TPWD and Mustang).

<sup>&</sup>lt;sup>14</sup> Exhibit C at 3 (Aff. A. Meade).

<sup>&</sup>lt;sup>15</sup> Exhibit B at 2 (Aff. L. Wright).