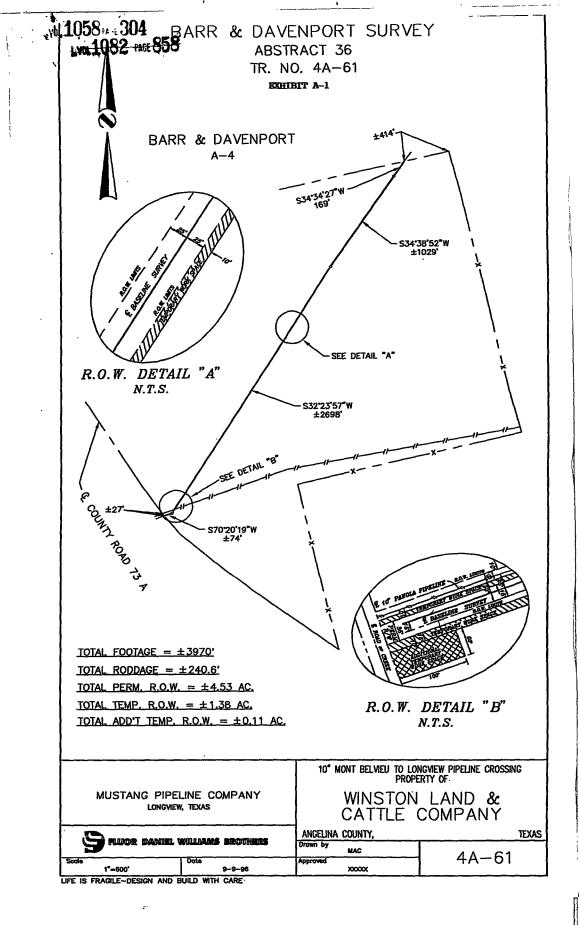

("Westlake Landowners"), including Winston Land & Cattle Company<sup>10</sup> and Texas Parks & Wildlife ("TPWD").<sup>11</sup> The Mustang Pipeline was completed in 1997.<sup>12</sup> Westlake purports to have acquired the alleged easement on or about May 17, 2017, and TWPD renewed the easement with Westlake on or about September 25, 2017.<sup>13</sup>

<sup>&</sup>lt;sup>16</sup> Exhibit N (Aff. J. Yost) (authenticating map).

The Westlake Easements are limited in time and scope, and certainly not expansive like the Gulf Easements. For example, the Westlake Easement on TPWD property are non-exclusive, limited to 10 years, measures 649.74 rods long and 35' wide with 17.5' on either side of the centerline of the pipeline, and only allow for 1-10.75" pipeline to move petrochemical produced across an area in Alazan Bayou WMA.<sup>17</sup> The most recent TWPD easement terminates in December 2027.<sup>18</sup>

Westlake's use of the Westlake Easement on Winston's Land & Cattle property is similarly limited to one 50-foot easement to construct one pipeline for the transportation of refined liquified

<sup>&</sup>lt;sup>17</sup> Exhibit B at Ex. 2, ¶¶ 1.02, 2.01 (Aff. L. Wright); Exhibit K ¶¶ 1.02, 2.01 (2017 Conveyance between TPWD and Mustang).

<sup>&</sup>lt;sup>18</sup> Exhibit B at Ex. 2, ¶¶ 2.01 (Aff. L. Wright); Exhibit K ¶ 1.02 (2017 Conveyance between TPWD and Mustang).

petroleum gas, and such pipeline must be buried no less than 3 feet below the surface and not less than 4 feet below the bottom of major drainage ditches.<sup>19</sup>

Likewise, the Barr & Davenport portion of the Westlake Easement conveyed by Marie Stephens on or about August 1, 1996, is similarly restricted.<sup>20</sup> The grantee's rights are limited to a 50-foot easement to construct one pipeline on a specific route dictated in the agreement.