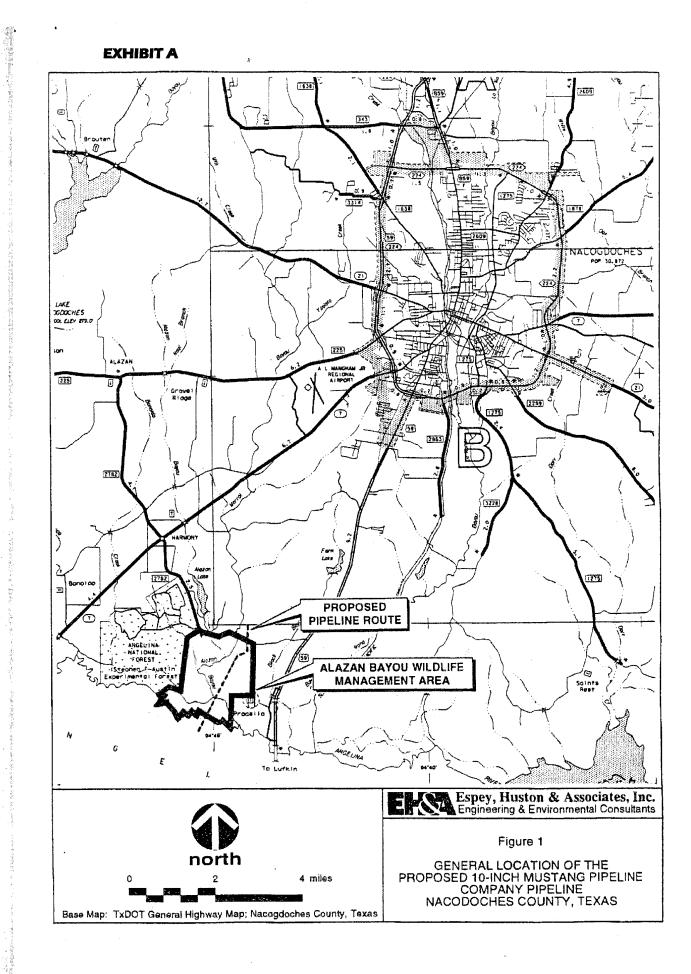

The Westlake Easements cover a designated route that crosses the Gulf Easements and tabuts and intersects the Gulf Pipeline.<sup>14</sup> In constructing the pipeline, Westlake or its predecessor dug up and removed parts of the Gulf Pipeline on TPWD land in Nacogdoches County.<sup>15</sup> Below is a graphic of the two pipelines over the relevant property in Angelina and Nacogdoches Counties. The red line illustrates the Westlake Pipeline (also called the "Buckeye Pipeline"), the blue line is the Gulf Pipeline, and the yellow area represents the Gulf Easements:<sup>16</sup>

<sup>&</sup>lt;sup>16</sup> Exhibit N (Aff. J. Yost) (authenticating map).

The Westlake Easements are limited in time and scope, and certainly not expansive like the Gulf Easements. For example, the Westlake Easement on TPWD property are non-exclusive, limited to 10 years, measures 649.74 rods long and 35' wide with 17.5' on either side of the centerline of the pipeline, and only allow for 1-10.75" pipeline to move petrochemical produced across an area in Alazan Bayou WMA.<sup>17</sup> The most recent TWPD easement terminates in December 2027.<sup>18</sup>