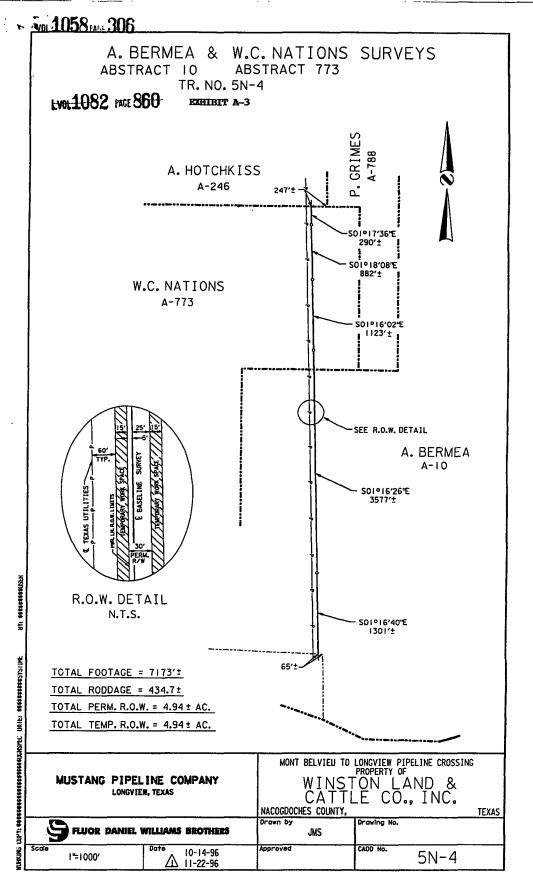

("Westlake Landowners"), including Winston Land & Cattle Company<sup>10</sup> and Texas Parks & Wildlife ("TPWD").<sup>11</sup> The Mustang Pipeline was completed in 1997.<sup>12</sup> Westlake purports to have acquired the alleged easement on or about May 17, 2017, and TWPD renewed the easement with Westlake on or about September 25, 2017.<sup>13</sup>

The Westlake Easements cover a designated route that crosses the Gulf Easements and tabuts and intersects the Gulf Pipeline.<sup>14</sup> In constructing the pipeline, Westlake or its predecessor dug up and removed parts of the Gulf Pipeline on TPWD land in Nacogdoches County.<sup>15</sup> Below is a graphic of the two pipelines over the relevant property in Angelina and Nacogdoches Counties. The red line illustrates the Westlake Pipeline (also called the "Buckeye Pipeline"), the blue line is the Gulf Pipeline, and the yellow area represents the Gulf Easements:<sup>16</sup>

<sup>&</sup>lt;sup>10</sup> Exhibit H (Winston and Stephens Right of Way Agreement, Express H2O0000281-290, 307-310).

<sup>&</sup>lt;sup>11</sup> Exhibit I (1997 TPWD Easement, Express H2O000291-306); Westlake Answer, p 5-6.

<sup>&</sup>lt;sup>12</sup> Exhibit J (DEF 05.000030).

<sup>&</sup>lt;sup>13</sup> Exhibit K (2017 Conveyance between TPWD and Mustang).

<sup>&</sup>lt;sup>14</sup> Exhibit C at 3 (Aff. A. Meade).

<sup>&</sup>lt;sup>15</sup> Exhibit B at 2 (Aff. L. Wright).

<sup>&</sup>lt;sup>16</sup> Exhibit N (Aff. J. Yost) (authenticating map).

The Westlake Easements are limited in time and scope, and certainly not expansive like the Gulf Easements. For example, the Westlake Easement on TPWD property are non-exclusive, limited to 10 years, measures 649.74 rods long and 35' wide with 17.5' on either side of the centerline of the pipeline, and only allow for 1-10.75" pipeline to move petrochemical produced across an area in Alazan Bayou WMA.<sup>17</sup> The most recent TWPD easement terminates in December 2027.<sup>18</sup>