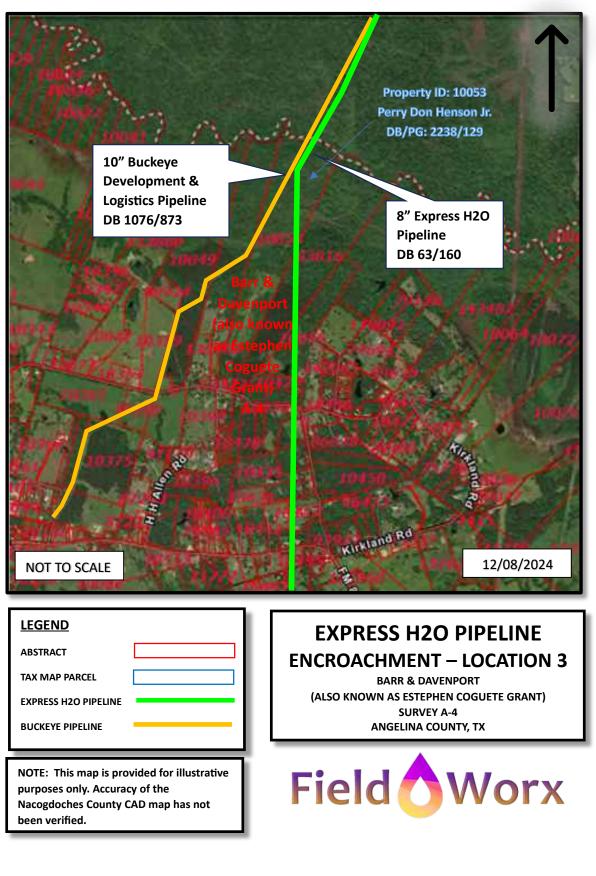

The Westlake Easements cover a designated route that crosses the Gulf Easements and tabuts and intersects the Gulf Pipeline.<sup>14</sup> In constructing the pipeline, Westlake or its predecessor dug up and removed parts of the Gulf Pipeline on TPWD land in Nacogdoches County.<sup>15</sup> Below is a graphic of the two pipelines over the relevant property in Angelina and Nacogdoches Counties. The red line illustrates the Westlake Pipeline (also called the "Buckeye Pipeline"), the blue line is the Gulf Pipeline, and the yellow area represents the Gulf Easements:<sup>16</sup>

Here, Express and Westlake's rights are irreconcilable on multiple counts:

• Express has the present right to own and operate the Gulf Pipeline. Westlake's predecessor could not exercise its rights under the Westlake Easements without destroying portions of the Gulf Pipeline. This creates an irreconcilable conflict between the rights Express already exercises under the Gulf Easements and the *only* right Westlake could possess under the Westlake Easements. The map demonstrates this actual conflict: <sup>81</sup>