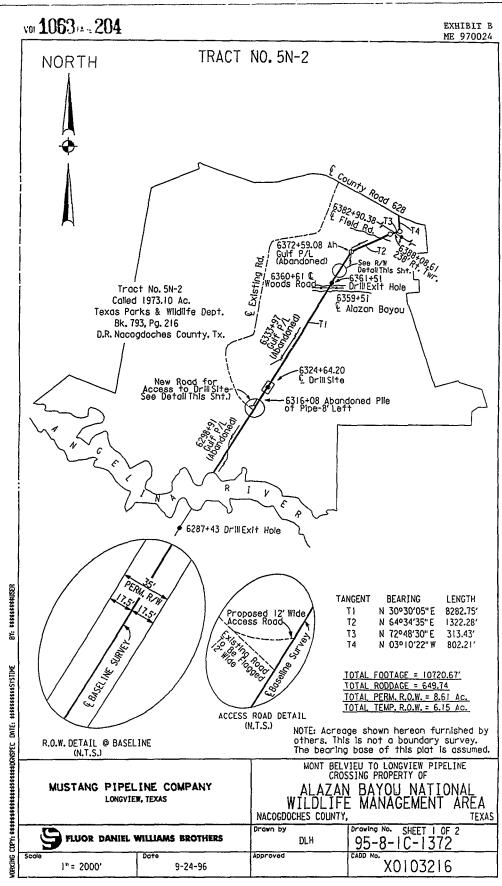

("Westlake Landowners"), including Winston Land & Cattle Company<sup>10</sup> and Texas Parks & Wildlife ("TPWD").<sup>11</sup> The Mustang Pipeline was completed in 1997.<sup>12</sup> Westlake purports to have acquired the alleged easement on or about May 17, 2017, and TWPD renewed the easement with Westlake on or about September 25, 2017.<sup>13</sup>

<sup>&</sup>lt;sup>10</sup> Exhibit H (Winston and Stephens Right of Way Agreement, Express H2O0000281-290, 307-310).

<sup>&</sup>lt;sup>11</sup> Exhibit I (1997 TPWD Easement, Express H2O000291-306); Westlake Answer, p 5-6.

<sup>&</sup>lt;sup>16</sup> Exhibit N (Aff. J. Yost) (authenticating map).

The Westlake Easements are limited in time and scope, and certainly not expansive like the Gulf Easements. For example, the Westlake Easement on TPWD property are non-exclusive, limited to 10 years, measures 649.74 rods long and 35' wide with 17.5' on either side of the centerline of the pipeline, and only allow for 1-10.75" pipeline to move petrochemical produced across an area in Alazan Bayou WMA.<sup>17</sup> The most recent TWPD easement terminates in December 2027.<sup>18</sup>