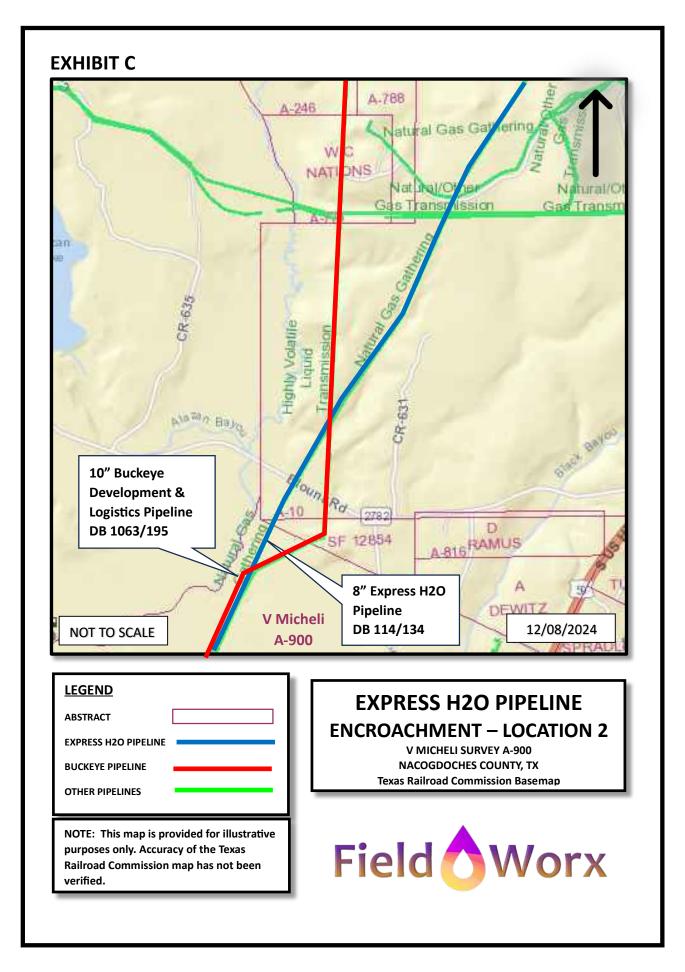

The Westlake Easements cover a designated route that crosses the Gulf Easements and tabuts and intersects the Gulf Pipeline.<sup>14</sup> In constructing the pipeline, Westlake or its predecessor dug up and removed parts of the Gulf Pipeline on TPWD land in Nacogdoches County.<sup>15</sup> Below is a graphic of the two pipelines over the relevant property in Angelina and Nacogdoches Counties. The red line illustrates the Westlake Pipeline (also called the "Buckeye Pipeline"), the blue line is the Gulf Pipeline, and the yellow area represents the Gulf Easements:<sup>16</sup>

<sup>&</sup>lt;sup>16</sup> Exhibit N (Aff. J. Yost) (authenticating map).

The Westlake Easements are limited in time and scope, and certainly not expansive like the Gulf Easements. For example, the Westlake Easement on TPWD property are non-exclusive, limited to 10 years, measures 649.74 rods long and 35' wide with 17.5' on either side of the centerline of the pipeline, and only allow for 1-10.75" pipeline to move petrochemical produced across an area in Alazan Bayou WMA.<sup>17</sup> The most recent TWPD easement terminates in December 2027.<sup>18</sup>