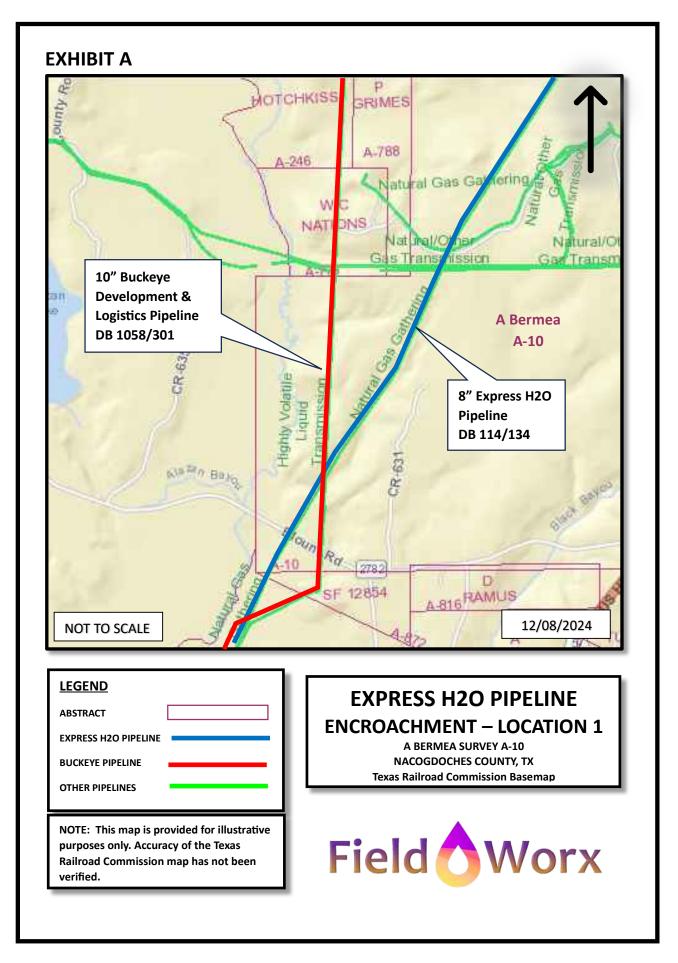

The Westlake Easements cover a designated route that crosses the Gulf Easements and tabuts and intersects the Gulf Pipeline.<sup>14</sup> In constructing the pipeline, Westlake or its predecessor dug up and removed parts of the Gulf Pipeline on TPWD land in Nacogdoches County.<sup>15</sup> Below is a graphic of the two pipelines over the relevant property in Angelina and Nacogdoches Counties. The red line illustrates the Westlake Pipeline (also called the "Buckeye Pipeline"), the blue line is the Gulf Pipeline, and the yellow area represents the Gulf Easements:<sup>16</sup>

Here, Express and Westlake's rights are irreconcilable on multiple counts:

• Express has the present right to own and operate the Gulf Pipeline. Westlake's predecessor could not exercise its rights under the Westlake Easements without destroying portions of the Gulf Pipeline. This creates an irreconcilable conflict between the rights Express already exercises under the Gulf Easements and the *only* right Westlake could possess under the Westlake Easements. The map demonstrates this actual conflict: <sup>81</sup>

<sup>&</sup>lt;sup>81</sup> <u>Exhibit N</u> (Aff. J. Yost) (authenticating map).

- Any future use by Westlake is also an irreconcilable conflict because:
  - $\circ$  Express has unlimited rights to build pipelines anywhere on the properties. Express cannot exercise this right if other pipelines (*e.g.*, the Westlake Pipeline) exist under the properties.
  - Express has the right to build and operate pipelines at any location and any depth under the properties. A right by Express to build anywhere (and everywhere) cannot coexist with a right by anyone else to build anywhere at all. Westlake possessing the mere right to build and operate pipelines under the Properties—let alone exercising that right via the Westlake Pipeline—irreconcilably conflict with Express's blanket easement.