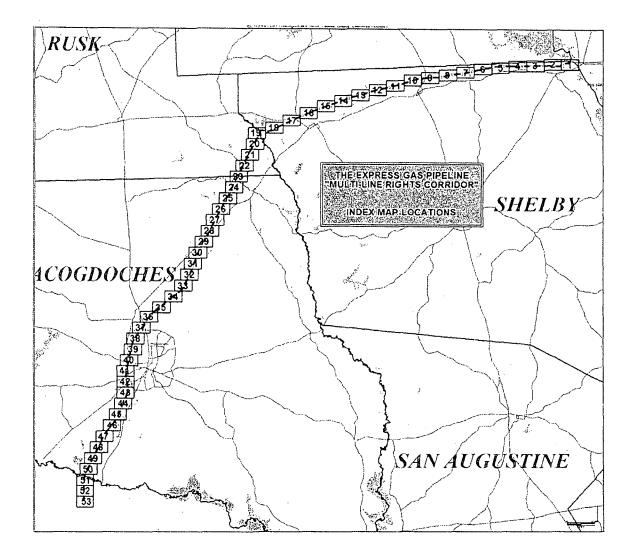

The Westlake Easements cover a designated route that crosses the Gulf Easements and tabuts and intersects the Gulf Pipeline.<sup>14</sup> In constructing the pipeline, Westlake or its predecessor dug up and removed parts of the Gulf Pipeline on TPWD land in Nacogdoches County.<sup>15</sup> Below is a graphic of the two pipelines over the relevant property in Angelina and Nacogdoches Counties. The red line illustrates the Westlake Pipeline (also called the "Buckeye Pipeline"), the blue line is the Gulf Pipeline, and the yellow area represents the Gulf Easements:<sup>16</sup>

Here, Express and Westlake's rights are irreconcilable on multiple counts:

• Express has the present right to own and operate the Gulf Pipeline. Westlake's predecessor could not exercise its rights under the Westlake Easements without destroying portions of the Gulf Pipeline. This creates an irreconcilable conflict between the rights Express already exercises under the Gulf Easements and the *only* right Westlake could possess under the Westlake Easements. The map demonstrates this actual conflict: <sup>81</sup>

<sup>&</sup>lt;sup>79</sup> Exhibit C at p 9-10 (Aff. A. Meade).

<sup>&</sup>lt;sup>80</sup> Restatement (Third) of Property (Servitudes) § 4.12 (2000); *Texas Gas Transmission, LLC v. Butler Cnty. Bd. of Comm'rs*, No. 1:06-CV-440, 2009 WL 1395400, at \*14 (S.D. Ohio May 18, 2009), *aff'd in part, appeal dismissed in part sub nom. Texas Gas Transmissions, LLC v. Butler Cnty. Bd. of Comm'rs*, 625 F.3d 973 (6th Cir. 2010) (holding that "priority of use rights is typically determined by priority of time. In other words, to the extent that Butler County's easement predates Texas Gas's easements, Butler County's rights are superior.").

<sup>&</sup>lt;sup>81</sup> <u>Exhibit N</u> (Aff. J. Yost) (authenticating map).

- Any future use by Westlake is also an irreconcilable conflict because:
  - $\circ$  Express has unlimited rights to build pipelines anywhere on the properties. Express cannot exercise this right if other pipelines (*e.g.*, the Westlake Pipeline) exist under the properties.
  - Express has the right to build and operate pipelines at any location and any depth under the properties. A right by Express to build anywhere (and everywhere) cannot coexist with a right by anyone else to build anywhere at all. Westlake possessing the mere right to build and operate pipelines under the Properties—let alone exercising that right via the Westlake Pipeline—irreconcilably conflict with Express's blanket easement.