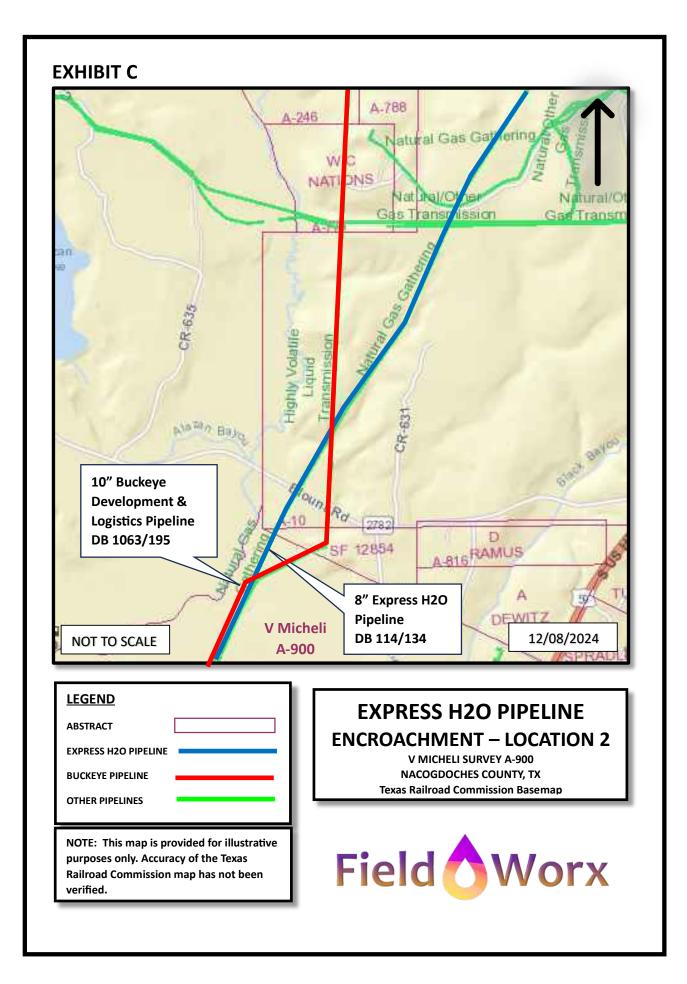

The Westlake Easements cover a designated route that crosses the Gulf Easements and tabuts and intersects the Gulf Pipeline.<sup>14</sup> In constructing the pipeline, Westlake or its predecessor dug up and removed parts of the Gulf Pipeline on TPWD land in Nacogdoches County.<sup>15</sup> Below is a graphic of the two pipelines over the relevant property in Angelina and Nacogdoches Counties. The red line illustrates the Westlake Pipeline (also called the "Buckeye Pipeline"), the blue line is the Gulf Pipeline, and the yellow area represents the Gulf Easements:<sup>16</sup>

Here, Express and Westlake's rights are irreconcilable on multiple counts:

• Express has the present right to own and operate the Gulf Pipeline. Westlake's predecessor could not exercise its rights under the Westlake Easements without destroying portions of the Gulf Pipeline. This creates an irreconcilable conflict between the rights Express already exercises under the Gulf Easements and the *only* right Westlake could possess under the Westlake Easements. The map demonstrates this actual conflict: <sup>81</sup>

<sup>&</sup>lt;sup>81</sup> <u>Exhibit N</u> (Aff. J. Yost) (authenticating map).

- Any future use by Westlake is also an irreconcilable conflict because:
  - $\circ$  Express has unlimited rights to build pipelines anywhere on the properties. Express cannot exercise this right if other pipelines (*e.g.*, the Westlake Pipeline) exist under the properties.
  - Express has the right to build and operate pipelines at any location and any depth under the properties. A right by Express to build anywhere (and everywhere) cannot coexist with a right by anyone else to build anywhere at all. Westlake possessing the mere right to build and operate pipelines under the Properties—let alone exercising that right via the Westlake Pipeline—irreconcilably conflict with Express's blanket easement.