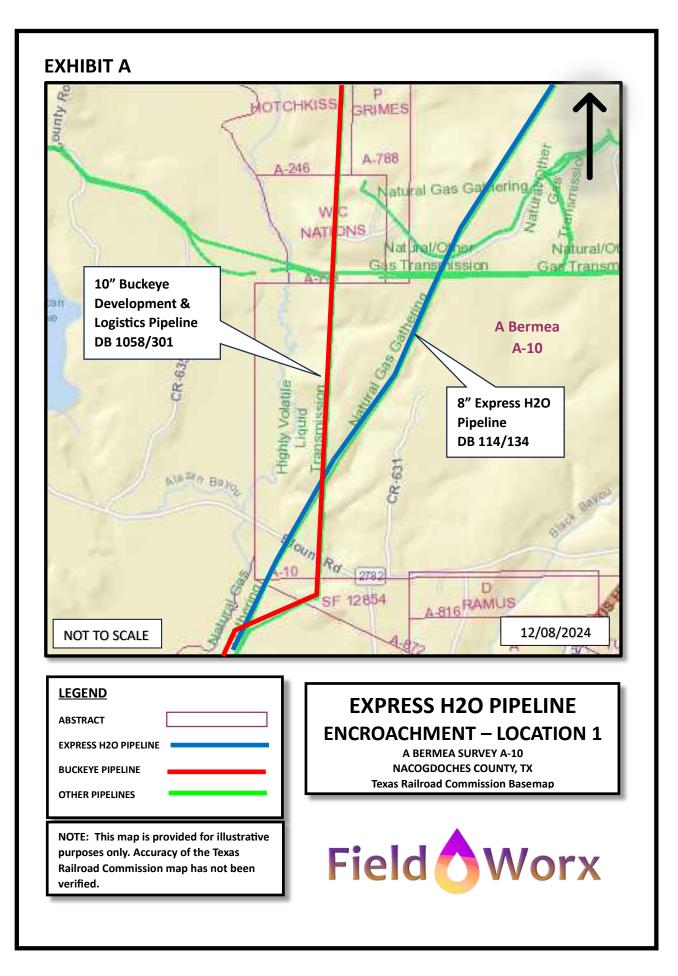

The Westlake Easements cover a designated route that crosses the Gulf Easements and tabuts and intersects the Gulf Pipeline.<sup>14</sup> In constructing the pipeline, Westlake or its predecessor dug up and removed parts of the Gulf Pipeline on TPWD land in Nacogdoches County.<sup>15</sup> Below is a graphic of the two pipelines over the relevant property in Angelina and Nacogdoches Counties. The red line illustrates the Westlake Pipeline (also called the "Buckeye Pipeline"), the blue line is the Gulf Pipeline, and the yellow area represents the Gulf Easements:<sup>16</sup>

Here, Express and Westlake's rights are irreconcilable on multiple counts:

• Express has the present right to own and operate the Gulf Pipeline. Westlake's predecessor could not exercise its rights under the Westlake Easements without destroying portions of the Gulf Pipeline. This creates an irreconcilable conflict between the rights Express already exercises under the Gulf Easements and the *only* right Westlake could possess under the Westlake Easements. The map demonstrates this actual conflict: <sup>81</sup>