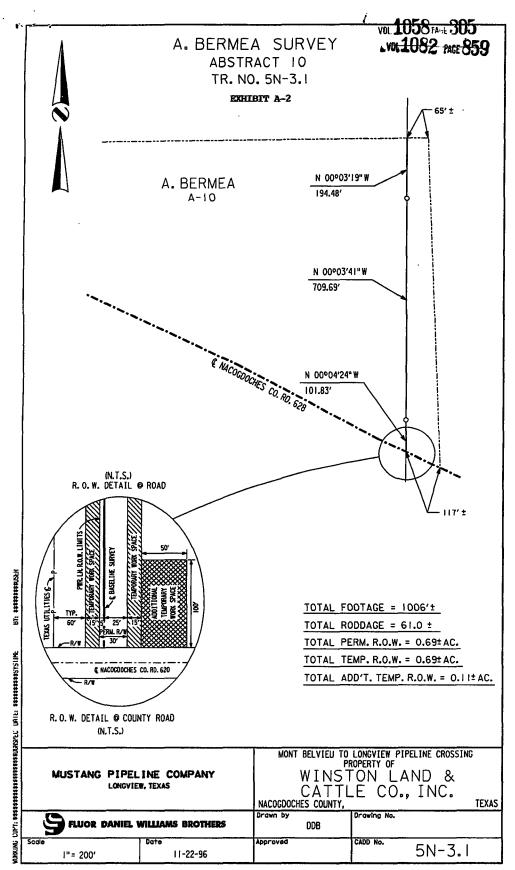

("Westlake Landowners"), including Winston Land & Cattle Company<sup>10</sup> and Texas Parks & Wildlife ("TPWD").<sup>11</sup> The Mustang Pipeline was completed in 1997.<sup>12</sup> Westlake purports to have acquired the alleged easement on or about May 17, 2017, and TWPD renewed the easement with Westlake on or about September 25, 2017.<sup>13</sup>

The Westlake Easements cover a designated route that crosses the Gulf Easements and tabuts and intersects the Gulf Pipeline.<sup>14</sup> In constructing the pipeline, Westlake or its predecessor dug up and removed parts of the Gulf Pipeline on TPWD land in Nacogdoches County.<sup>15</sup> Below is a graphic of the two pipelines over the relevant property in Angelina and Nacogdoches Counties. The red line illustrates the Westlake Pipeline (also called the "Buckeye Pipeline"), the blue line is the Gulf Pipeline, and the yellow area represents the Gulf Easements:<sup>16</sup>

<sup>&</sup>lt;sup>10</sup> Exhibit H (Winston and Stephens Right of Way Agreement, Express H2O0000281-290, 307-310).

<sup>&</sup>lt;sup>11</sup> Exhibit I (1997 TPWD Easement, Express H2O000291-306); Westlake Answer, p 5-6.

<sup>&</sup>lt;sup>12</sup> Exhibit J (DEF 05.000030).

<sup>&</sup>lt;sup>13</sup> Exhibit K (2017 Conveyance between TPWD and Mustang).

<sup>&</sup>lt;sup>14</sup> Exhibit C at 3 (Aff. A. Meade).

<sup>&</sup>lt;sup>15</sup> Exhibit B at 2 (Aff. L. Wright).

<sup>&</sup>lt;sup>16</sup> Exhibit N (Aff. J. Yost) (authenticating map).

The Westlake Easements are limited in time and scope, and certainly not expansive like the Gulf Easements. For example, the Westlake Easement on TPWD property are non-exclusive, limited to 10 years, measures 649.74 rods long and 35' wide with 17.5' on either side of the centerline of the pipeline, and only allow for 1-10.75" pipeline to move petrochemical produced across an area in Alazan Bayou WMA.<sup>17</sup> The most recent TWPD easement terminates in December 2027.<sup>18</sup>

Westlake's use of the Westlake Easement on Winston's Land & Cattle property is similarly limited to one 50-foot easement to construct one pipeline for the transportation of refined liquified

<sup>&</sup>lt;sup>17</sup> Exhibit B at Ex. 2, ¶¶ 1.02, 2.01 (Aff. L. Wright); Exhibit K ¶¶ 1.02, 2.01 (2017 Conveyance between TPWD and Mustang).

<sup>&</sup>lt;sup>18</sup> Exhibit B at Ex. 2, ¶¶ 2.01 (Aff. L. Wright); Exhibit K ¶ 1.02 (2017 Conveyance between TPWD and Mustang).

petroleum gas, and such pipeline must be buried no less than 3 feet below the surface and not less than 4 feet below the bottom of major drainage ditches.<sup>19</sup>

Likewise, the Barr & Davenport portion of the Westlake Easement conveyed by Marie Stephens on or about August 1, 1996, is similarly restricted.<sup>20</sup> The grantee's rights are limited to a 50-foot easement to construct one pipeline on a specific route dictated in the agreement.