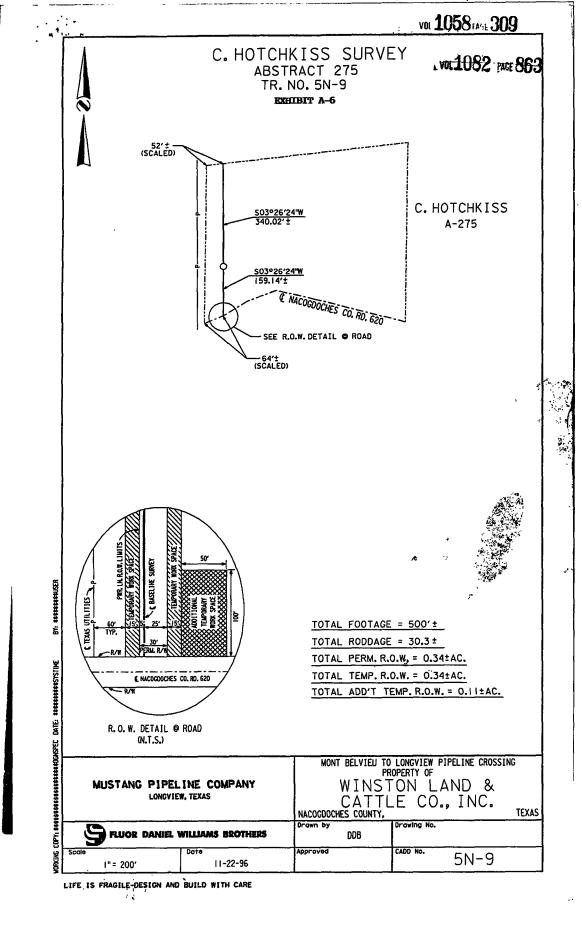

("Westlake Landowners"), including Winston Land & Cattle Company<sup>10</sup> and Texas Parks & Wildlife ("TPWD").<sup>11</sup> The Mustang Pipeline was completed in 1997.<sup>12</sup> Westlake purports to have acquired the alleged easement on or about May 17, 2017, and TWPD renewed the easement with Westlake on or about September 25, 2017.<sup>13</sup>

<sup>&</sup>lt;sup>10</sup> Exhibit H (Winston and Stephens Right of Way Agreement, Express H2O0000281-290, 307-310).

<sup>&</sup>lt;sup>11</sup> Exhibit I (1997 TPWD Easement, Express H2O000291-306); Westlake Answer, p 5-6.

<sup>&</sup>lt;sup>16</sup> Exhibit N (Aff. J. Yost) (authenticating map).

The Westlake Easements are limited in time and scope, and certainly not expansive like the Gulf Easements. For example, the Westlake Easement on TPWD property are non-exclusive, limited to 10 years, measures 649.74 rods long and 35' wide with 17.5' on either side of the centerline of the pipeline, and only allow for 1-10.75" pipeline to move petrochemical produced across an area in Alazan Bayou WMA.<sup>17</sup> The most recent TWPD easement terminates in December 2027.<sup>18</sup>

Westlake's use of the Westlake Easement on Winston's Land & Cattle property is similarly limited to one 50-foot easement to construct one pipeline for the transportation of refined liquified

<sup>&</sup>lt;sup>17</sup> Exhibit B at Ex. 2, ¶¶ 1.02, 2.01 (Aff. L. Wright); Exhibit K ¶¶ 1.02, 2.01 (2017 Conveyance between TPWD and Mustang).