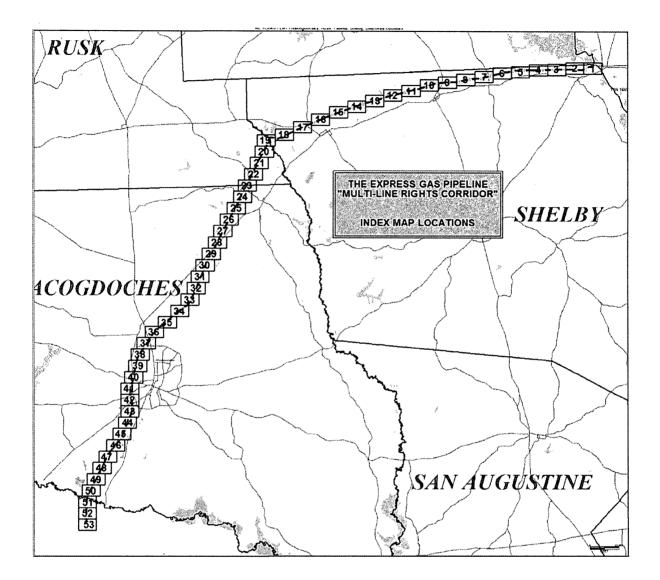

The Westlake Easements cover a designated route that crosses the Gulf Easements and tabuts and intersects the Gulf Pipeline.<sup>14</sup> In constructing the pipeline, Westlake or its predecessor dug up and removed parts of the Gulf Pipeline on TPWD land in Nacogdoches County.<sup>15</sup> Below is a graphic of the two pipelines over the relevant property in Angelina and Nacogdoches Counties. The red line illustrates the Westlake Pipeline (also called the "Buckeye Pipeline"), the blue line is the Gulf Pipeline, and the yellow area represents the Gulf Easements:<sup>16</sup>

Here, Express and Westlake's rights are irreconcilable on multiple counts:

• Express has the present right to own and operate the Gulf Pipeline. Westlake's predecessor could not exercise its rights under the Westlake Easements without destroying portions of the Gulf Pipeline. This creates an irreconcilable conflict between the rights Express already exercises under the Gulf Easements and the *only* right Westlake could possess under the Westlake Easements. The map demonstrates this actual conflict: <sup>81</sup>

<sup>&</sup>lt;sup>81</sup> <u>Exhibit N</u> (Aff. J. Yost) (authenticating map).

- Any future use by Westlake is also an irreconcilable conflict because:
  - $\circ$  Express has unlimited rights to build pipelines anywhere on the properties. Express cannot exercise this right if other pipelines (*e.g.*, the Westlake Pipeline) exist under the properties.
  - Express has the right to build and operate pipelines at any location and any depth under the properties. A right by Express to build anywhere (and everywhere) cannot coexist with a right by anyone else to build anywhere at all. Westlake possessing the mere right to build and operate pipelines under the Properties—let alone exercising that right via the Westlake Pipeline—irreconcilably conflict with Express's blanket easement.