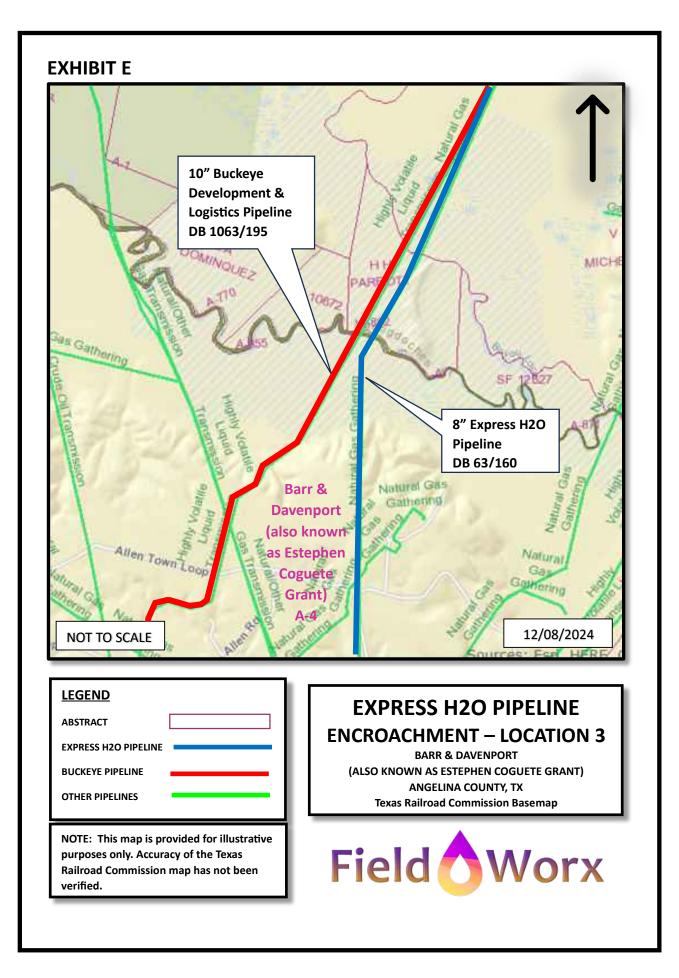

The Westlake Easements cover a designated route that crosses the Gulf Easements and tabuts and intersects the Gulf Pipeline.<sup>14</sup> In constructing the pipeline, Westlake or its predecessor dug up and removed parts of the Gulf Pipeline on TPWD land in Nacogdoches County.<sup>15</sup> Below is a graphic of the two pipelines over the relevant property in Angelina and Nacogdoches Counties. The red line illustrates the Westlake Pipeline (also called the "Buckeye Pipeline"), the blue line is the Gulf Pipeline, and the yellow area represents the Gulf Easements:<sup>16</sup>

Likewise, the Barr & Davenport portion of the Westlake Easement conveyed by Marie Stephens on or about August 1, 1996, is similarly restricted.<sup>20</sup> The grantee's rights are limited to a 50-foot easement to construct one pipeline on a specific route dictated in the agreement.