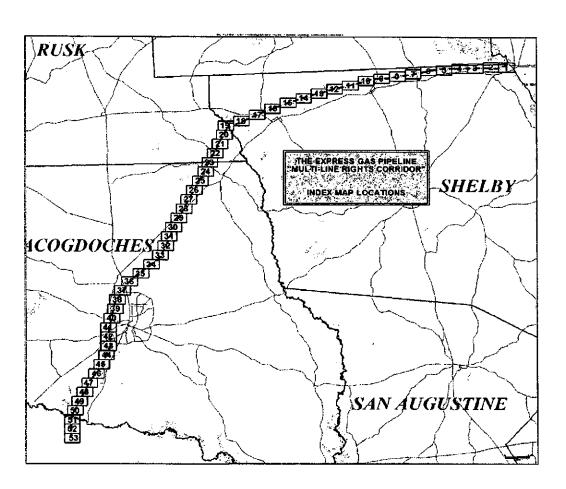

The Westlake Easements cover a designated route that crosses the Gulf Easements and tabuts and intersects the Gulf Pipeline.<sup>14</sup> In constructing the pipeline, Westlake or its predecessor dug up and removed parts of the Gulf Pipeline on TPWD land in Nacogdoches County.<sup>15</sup> Below is a graphic of the two pipelines over the relevant property in Angelina and Nacogdoches Counties. The red line illustrates the Westlake Pipeline (also called the "Buckeye Pipeline"), the blue line is the Gulf Pipeline, and the yellow area represents the Gulf Easements:<sup>16</sup>

Here, Express and Westlake's rights are irreconcilable on multiple counts:

• Express has the present right to own and operate the Gulf Pipeline. Westlake's predecessor could not exercise its rights under the Westlake Easements without destroying portions of the Gulf Pipeline. This creates an irreconcilable conflict between the rights Express already exercises under the Gulf Easements and the *only* right Westlake could possess under the Westlake Easements. The map demonstrates this actual conflict: <sup>81</sup>

<sup>&</sup>lt;sup>79</sup> Exhibit C at p 9-10 (Aff. A. Meade).

<sup>&</sup>lt;sup>80</sup> Restatement (Third) of Property (Servitudes) § 4.12 (2000); *Texas Gas Transmission, LLC v. Butler Cnty. Bd. of Comm'rs*, No. 1:06-CV-440, 2009 WL 1395400, at \*14 (S.D. Ohio May 18, 2009), *aff'd in part, appeal dismissed in part sub nom. Texas Gas Transmissions, LLC v. Butler Cnty. Bd. of Comm'rs*, 625 F.3d 973 (6th Cir. 2010) (holding that "priority of use rights is typically determined by priority of time. In other words, to the extent that Butler County's easement predates Texas Gas's easements, Butler County's rights are superior.").

<sup>&</sup>lt;sup>81</sup> <u>Exhibit N</u> (Aff. J. Yost) (authenticating map).

- Any future use by Westlake is also an irreconcilable conflict because:
  - $\circ$  Express has unlimited rights to build pipelines anywhere on the properties. Express cannot exercise this right if other pipelines (*e.g.*, the Westlake Pipeline) exist under the properties.
  - Express has the right to build and operate pipelines at any location and any depth under the properties. A right by Express to build anywhere (and everywhere) cannot coexist with a right by anyone else to build anywhere at all. Westlake possessing the mere right to build and operate pipelines under the Properties—let alone exercising that right via the Westlake Pipeline—irreconcilably conflict with Express's blanket easement.

- k. Exhibit K, which is a copy of the 2017 agreement between Mustang and TPWD;
- 1. <u>Exhibit L</u>, which is a copy of the 1996 agreement between Marie Stephens and Mustang;
- m. <u>Exhibit M</u>, which is a copy of records obtain via subpoena duces tecum from TPWD; and
- n. <u>Exhibit N</u>, which is the affidavit of Plaintiff's Expert Jon Yost, which includes the map shown on pages 7 and 18 of the Plaintiff's Motion for Partial Summary Judgment.