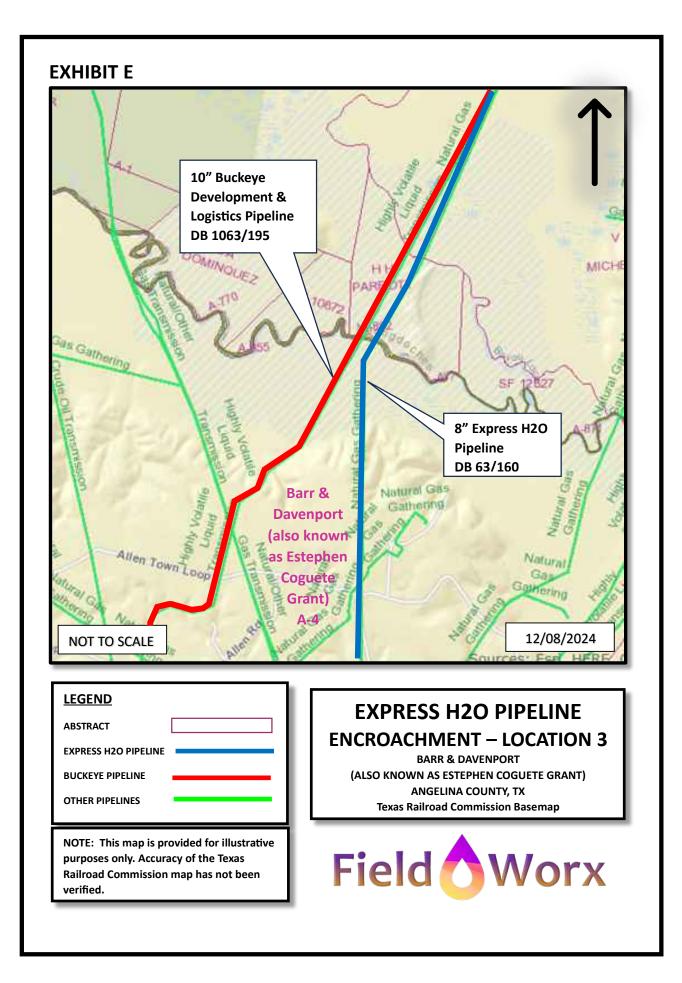

The Westlake Easements cover a designated route that crosses the Gulf Easements and tabuts and intersects the Gulf Pipeline.<sup>14</sup> In constructing the pipeline, Westlake or its predecessor dug up and removed parts of the Gulf Pipeline on TPWD land in Nacogdoches County.<sup>15</sup> Below is a graphic of the two pipelines over the relevant property in Angelina and Nacogdoches Counties. The red line illustrates the Westlake Pipeline (also called the "Buckeye Pipeline"), the blue line is the Gulf Pipeline, and the yellow area represents the Gulf Easements:<sup>16</sup>

Likewise, the Barr & Davenport portion of the Westlake Easement conveyed by Marie Stephens on or about August 1, 1996, is similarly restricted.<sup>20</sup> The grantee's rights are limited to a 50-foot easement to construct one pipeline on a specific route dictated in the agreement.