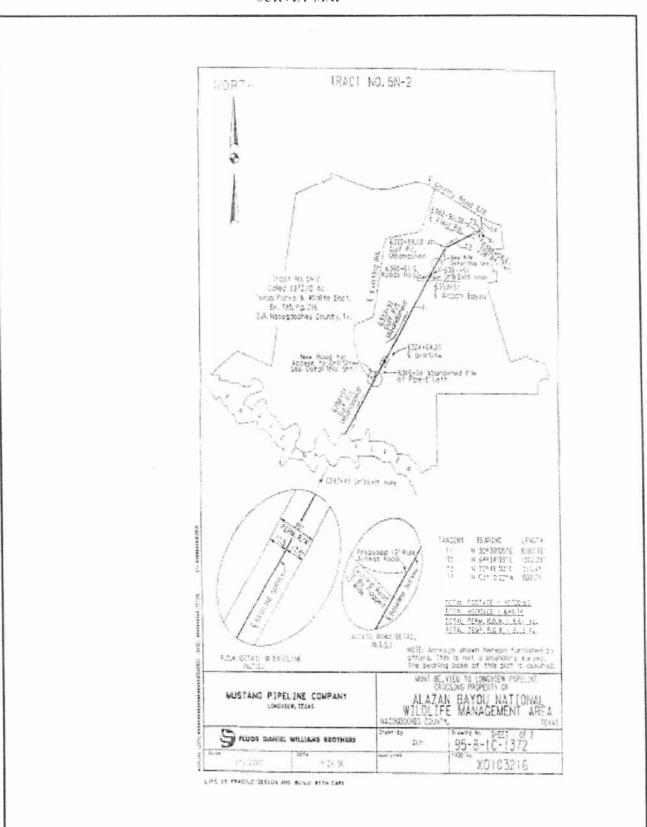

("Westlake Landowners"), including Winston Land & Cattle Company<sup>10</sup> and Texas Parks & Wildlife ("TPWD").<sup>11</sup> The Mustang Pipeline was completed in 1997.<sup>12</sup> Westlake purports to have acquired the alleged easement on or about May 17, 2017, and TWPD renewed the easement with Westlake on or about September 25, 2017.<sup>13</sup>

<sup>&</sup>lt;sup>16</sup> Exhibit N (Aff. J. Yost) (authenticating map).

The Westlake Easements are limited in time and scope, and certainly not expansive like the Gulf Easements. For example, the Westlake Easement on TPWD property are non-exclusive, limited to 10 years, measures 649.74 rods long and 35' wide with 17.5' on either side of the centerline of the pipeline, and only allow for 1-10.75" pipeline to move petrochemical produced across an area in Alazan Bayou WMA.<sup>17</sup> The most recent TWPD easement terminates in December 2027.<sup>18</sup>