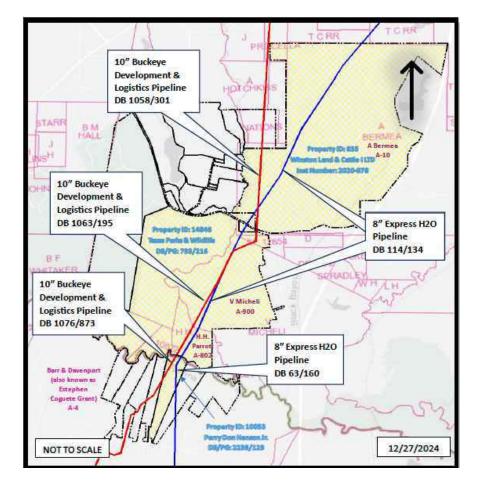

The Westlake Easements cover a designated route that crosses the Gulf Easements and tabuts and intersects the Gulf Pipeline.<sup>14</sup> In constructing the pipeline, Westlake or its predecessor dug up and removed parts of the Gulf Pipeline on TPWD land in Nacogdoches County.<sup>15</sup> Below is a graphic of the two pipelines over the relevant property in Angelina and Nacogdoches Counties. The red line illustrates the Westlake Pipeline (also called the "Buckeye Pipeline"), the blue line is the Gulf Pipeline, and the yellow area represents the Gulf Easements:<sup>16</sup>

Here, Express and Westlake's rights are irreconcilable on multiple counts:

• Express has the present right to own and operate the Gulf Pipeline. Westlake's predecessor could not exercise its rights under the Westlake Easements without destroying portions of the Gulf Pipeline. This creates an irreconcilable conflict between the rights Express already exercises under the Gulf Easements and the *only* right Westlake could possess under the Westlake Easements. The map demonstrates this actual conflict: <sup>81</sup>

<sup>&</sup>lt;sup>81</sup> <u>Exhibit N</u> (Aff. J. Yost) (authenticating map).

- Any future use by Westlake is also an irreconcilable conflict because:
  - $\circ$  Express has unlimited rights to build pipelines anywhere on the properties. Express cannot exercise this right if other pipelines (*e.g.*, the Westlake Pipeline) exist under the properties.
  - Express has the right to build and operate pipelines at any location and any depth under the properties. A right by Express to build anywhere (and everywhere) cannot coexist with a right by anyone else to build anywhere at all. Westlake possessing the mere right to build and operate pipelines under the Properties—let alone exercising that right via the Westlake Pipeline—irreconcilably conflict with Express's blanket easement.