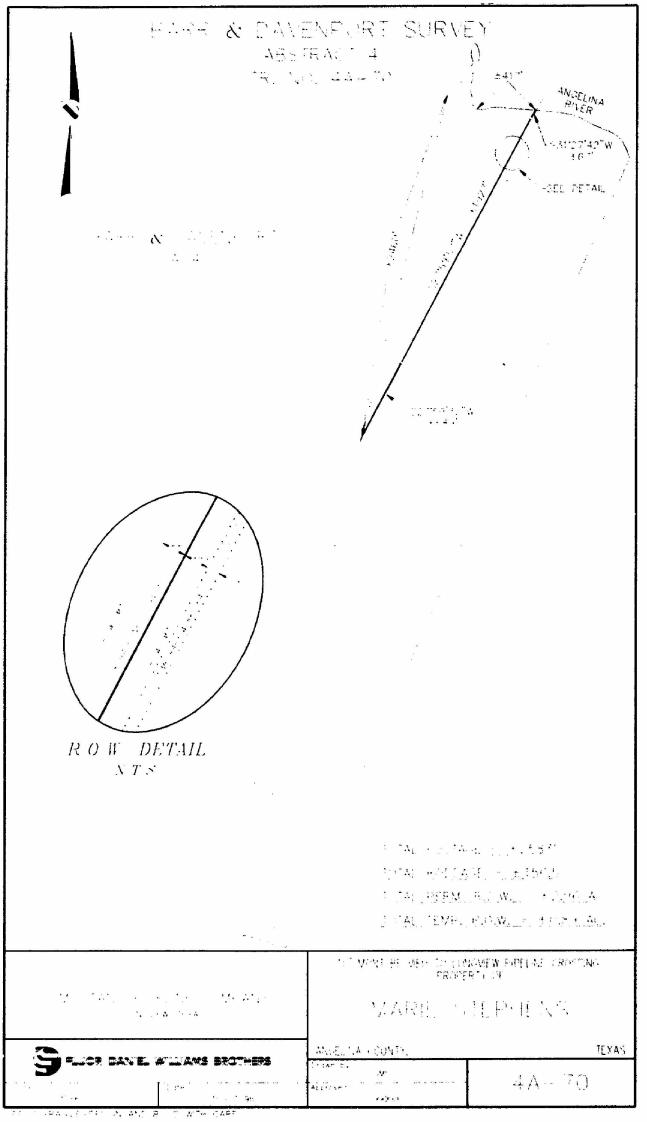

Likewise, the Barr & Davenport portion of the Westlake Easement conveyed by Marie Stephens on or about August 1, 1996, is similarly restricted.<sup>20</sup> The grantee's rights are limited to a 50-foot easement to construct one pipeline on a specific route dictated in the agreement.