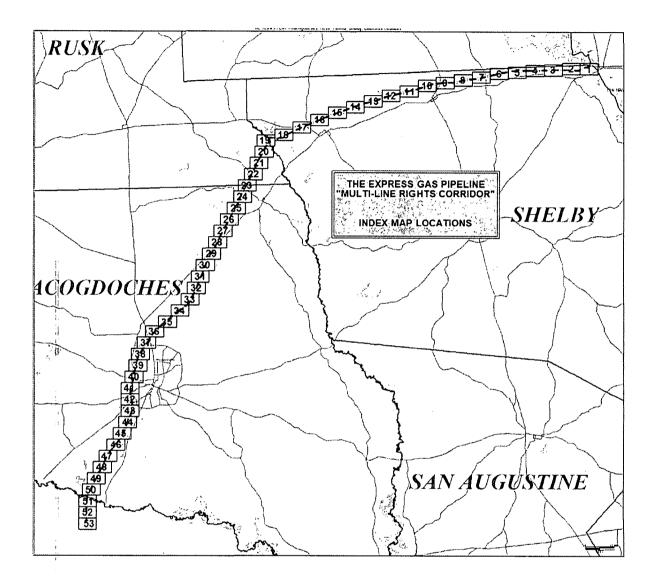

The Westlake Easements cover a designated route that crosses the Gulf Easements and tabuts and intersects the Gulf Pipeline.<sup>14</sup> In constructing the pipeline, Westlake or its predecessor dug up and removed parts of the Gulf Pipeline on TPWD land in Nacogdoches County.<sup>15</sup> Below is a graphic of the two pipelines over the relevant property in Angelina and Nacogdoches Counties. The red line illustrates the Westlake Pipeline (also called the "Buckeye Pipeline"), the blue line is the Gulf Pipeline, and the yellow area represents the Gulf Easements:<sup>16</sup>

Here, Express and Westlake's rights are irreconcilable on multiple counts:

• Express has the present right to own and operate the Gulf Pipeline. Westlake's predecessor could not exercise its rights under the Westlake Easements without destroying portions of the Gulf Pipeline. This creates an irreconcilable conflict between the rights Express already exercises under the Gulf Easements and the *only* right Westlake could possess under the Westlake Easements. The map demonstrates this actual conflict: <sup>81</sup>

<sup>&</sup>lt;sup>79</sup> Exhibit C at p 9-10 (Aff. A. Meade).

<sup>&</sup>lt;sup>80</sup> Restatement (Third) of Property (Servitudes) § 4.12 (2000); *Texas Gas Transmission, LLC v. Butler Cnty. Bd. of Comm'rs*, No. 1:06-CV-440, 2009 WL 1395400, at \*14 (S.D. Ohio May 18, 2009), *aff'd in part, appeal dismissed in part sub nom. Texas Gas Transmissions, LLC v. Butler Cnty. Bd. of Comm'rs*, 625 F.3d 973 (6th Cir. 2010) (holding that "priority of use rights is typically determined by priority of time. In other words, to the extent that Butler County's easement predates Texas Gas's easements, Butler County's rights are superior.").

<sup>&</sup>lt;sup>81</sup> <u>Exhibit N</u> (Aff. J. Yost) (authenticating map).

- Any future use by Westlake is also an irreconcilable conflict because:
  - $\circ$  Express has unlimited rights to build pipelines anywhere on the properties. Express cannot exercise this right if other pipelines (*e.g.*, the Westlake Pipeline) exist under the properties.
  - Express has the right to build and operate pipelines at any location and any depth under the properties. A right by Express to build anywhere (and everywhere) cannot coexist with a right by anyone else to build anywhere at all. Westlake possessing the mere right to build and operate pipelines under the Properties—let alone exercising that right via the Westlake Pipeline—irreconcilably conflict with Express's blanket easement.