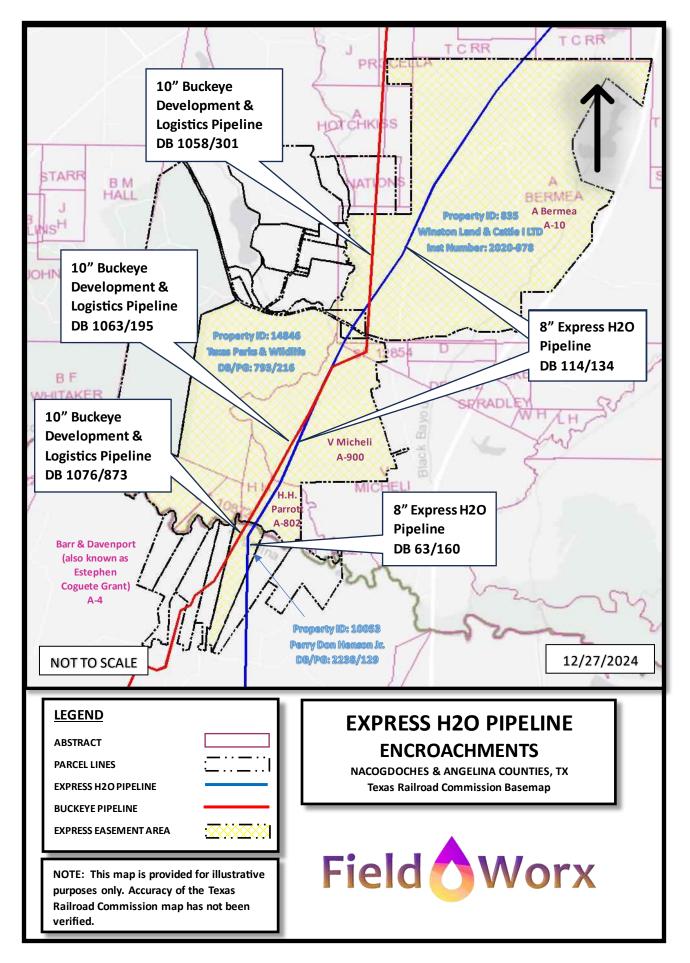

The Westlake Easements cover a designated route that crosses the Gulf Easements and tabuts and intersects the Gulf Pipeline.<sup>14</sup> In constructing the pipeline, Westlake or its predecessor dug up and removed parts of the Gulf Pipeline on TPWD land in Nacogdoches County.<sup>15</sup> Below is a graphic of the two pipelines over the relevant property in Angelina and Nacogdoches Counties. The red line illustrates the Westlake Pipeline (also called the "Buckeye Pipeline"), the blue line is the Gulf Pipeline, and the yellow area represents the Gulf Easements:<sup>16</sup>

Here, Express and Westlake's rights are irreconcilable on multiple counts:

• Express has the present right to own and operate the Gulf Pipeline. Westlake's predecessor could not exercise its rights under the Westlake Easements without destroying portions of the Gulf Pipeline. This creates an irreconcilable conflict between the rights Express already exercises under the Gulf Easements and the *only* right Westlake could possess under the Westlake Easements. The map demonstrates this actual conflict: <sup>81</sup>

<sup>&</sup>lt;sup>81</sup> <u>Exhibit N</u> (Aff. J. Yost) (authenticating map).

- Any future use by Westlake is also an irreconcilable conflict because:
  - $\circ$  Express has unlimited rights to build pipelines anywhere on the properties. Express cannot exercise this right if other pipelines (*e.g.*, the Westlake Pipeline) exist under the properties.
  - Express has the right to build and operate pipelines at any location and any depth under the properties. A right by Express to build anywhere (and everywhere) cannot coexist with a right by anyone else to build anywhere at all. Westlake possessing the mere right to build and operate pipelines under the Properties—let alone exercising that right via the Westlake Pipeline—irreconcilably conflict with Express's blanket easement.